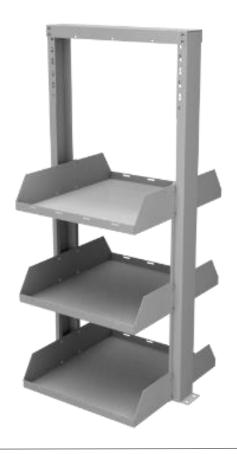

# **Indoor Rack**

Delta Rack Series is a tailor-made solution can be used with Delta power system. The complete system combines high power efficiency rectifiers, smart controller and reliable PDUs.

Modular design for easy installation, Flexible and adjustable tray design, fulfill different demand for the configuration of equipment and battery space.

### **Key Features**

 Battery space up to 12V battery 8 blocks.

| Assembly: 692 x 1400 x 604mm (27.2 x 55.1 x 23.7inch)<br>Package: 563 x 1420 x160mm (22.1 x 55.9 x 6.29inch) |  |  |
|--------------------------------------------------------------------------------------------------------------|--|--|
| approx. 35kg (77.16lb)                                                                                       |  |  |
|                                                                                                              |  |  |
| 0 to +45 °C (32 to +131 °F)                                                                                  |  |  |
| -40 to +70 °C (-40 to +158 °F)                                                                               |  |  |
|                                                                                                              |  |  |
| RoHS                                                                                                         |  |  |
|                                                                                                              |  |  |